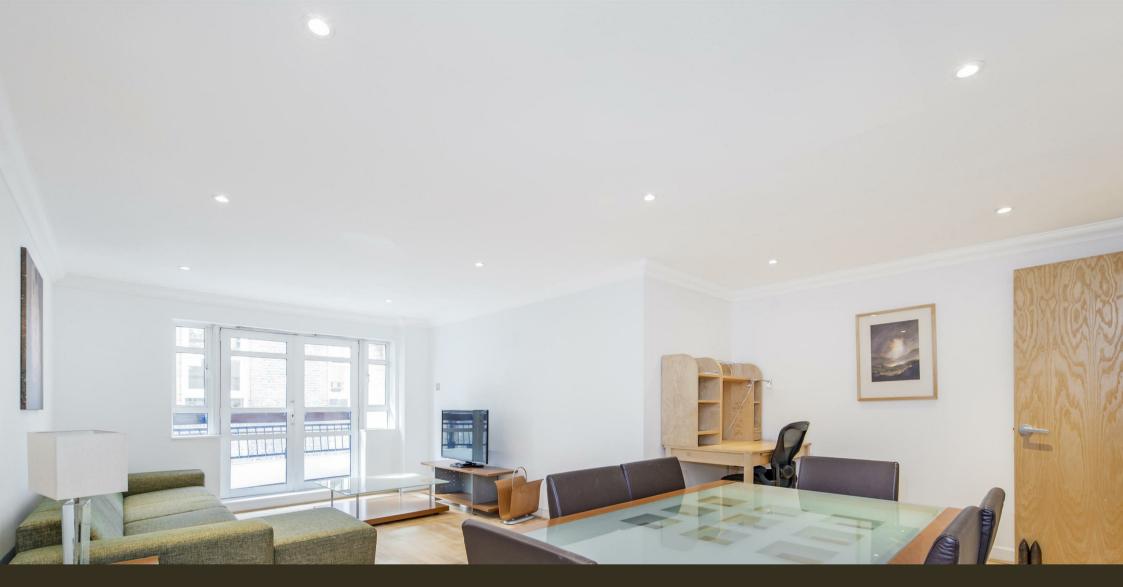

## £725 Per Week

We are pleased to offer this well presented 2 bedroom furnished apartment available to rent in this established development in the heart of Westminster. This very spacious apartment measures at 1003 square feet and offers a reception room with access to a balcony, a separate eat in kitchen, two good size double bedrooms with the master benefitting from an en-suite and a further guest bathroom. Further benefits include wood flooring, ample storage and secure entry system. Greycoat House is well positioned for access to the local shopping facilities of Victoria Street and is very close to the renowned local landmarks which include Westminster Abbey, Tate Britain Gallery and the River Thames. There are an abundance of amenities and restaurants such as Osteria dell'Angolo, The Cinnamon Club, Visconti of Westminster (Italian Fine Dining & Cocktail Bar), the Ivy Bar and Grill and Yaatra based in the Old Westminster Fire Station. You are just a short walk away from the Chelsea College of Arts and St Johns Smith Square Concert Halls offering a variety of classical musical performances. The local transport links of Victoria Station is nearby providing mainline UK services including the Gatwick Express as well as the underground services of Victoria, Pimlico, St James Park and Westminster.

- 2 Bedroom Apartment
- 1003 Square Feet (93.2 Sq.M)
- 2nd Floor (Lift)
- Reception Room
- Separate Kitchen
- 2 Bathrooms (En-Suite)
- Balcony
- $\cdot$  Furnished
- Moments From A Selection of Amenities
- Walking Distance to St James' Park, Westminster, Pimlico & Victoria Transport Services