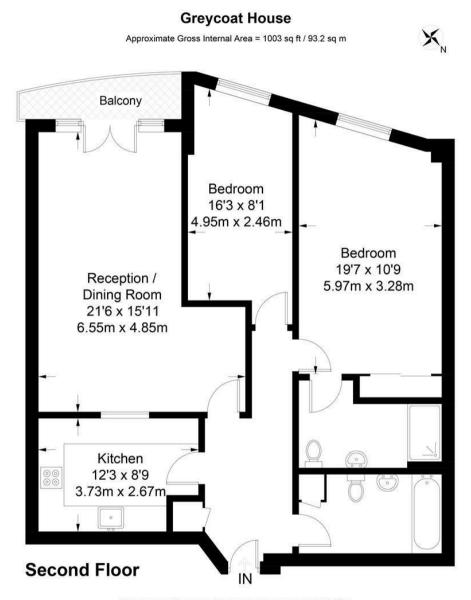

- 2 Bedroom Apartment
- 1003 Square Feet (93.2 Sq.M)
- 2nd Floor (Lift)
- Reception Room
- Separate Kitchen
- 2 Bathrooms (En-Suite)
- Balcony
- $\cdot$  Furnished
- Moments From A Selection of Amenities
- Walking Distance to St James' Park, Westminster, Pimlico & Victoria Transport Services

#### GARTON JONES.COM

Not to scale, for guidance only and must not be relied upon as a statement of fact. All measurements and areas are approximate only and have been prepared in accordance with the current edition of the RICS Code of Measuring Practice.