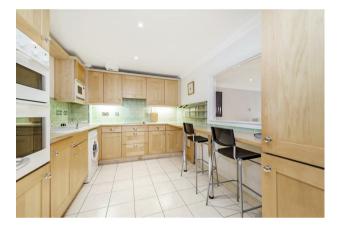

## £725 Per Week

We are pleased to offer this well presented 2 bedroom furnished apartment available to rent in this established development in the heart of Westminster. This very spacious apartment measures at 1003 square feet and offers a reception room with access to a balcony, a separate eat in kitchen, two good size double bedrooms with the master benefitting from an en-suite and a further guest bathroom. Further benefits include wood flooring, ample storage and secure entry system. Greycoat House is well positioned for access to the local shopping facilities of Victoria Street and is very close to the renowned local landmarks which include Westminster Abbey, Tate Britain Gallery and the River Thames. There are an abundance of amenities and restaurants such as Osteria dell'Angolo, The Cinnamon Club, Visconti of Westminster (Italian Fine Dining & Cocktail Bar), the Ivy Bar and Grill and Yaatra based in the Old Westminster Fire Station. You are just a short walk away from the Chelsea College of Arts and St Johns Smith Square Concert Halls offering a variety of classical musical performances. The local transport links of Victoria Station is nearby providing mainline UK services including the Gatwick Express as well as the underground services of Victoria, Pimlico, St James Park and Westminster.

- 2 Bedroom Apartment
- 1003 Square Feet (93.2 Sq.M)
- 2nd Floor (Lift)
- Reception Room
- Separate Kitchen
- 2 Bathrooms (En-Suite)
- Balcony
- $\cdot$  Furnished
- Moments From A Selection of Amenities
- Walking Distance to St James' Park, Westminster, Pimlico & Victoria Transport Services